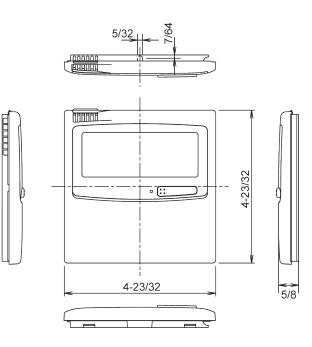

# RCS-TM80BG Standard Wired Remote: For use on all ECO-i™ Indoor Units

| Job Name:     | Approval:  |
|---------------|------------|
| Location:     |            |
| Engineer:     |            |
| Submitted to: |            |
| Submitted by: | Drawing #: |
| Reference:    | 5          |